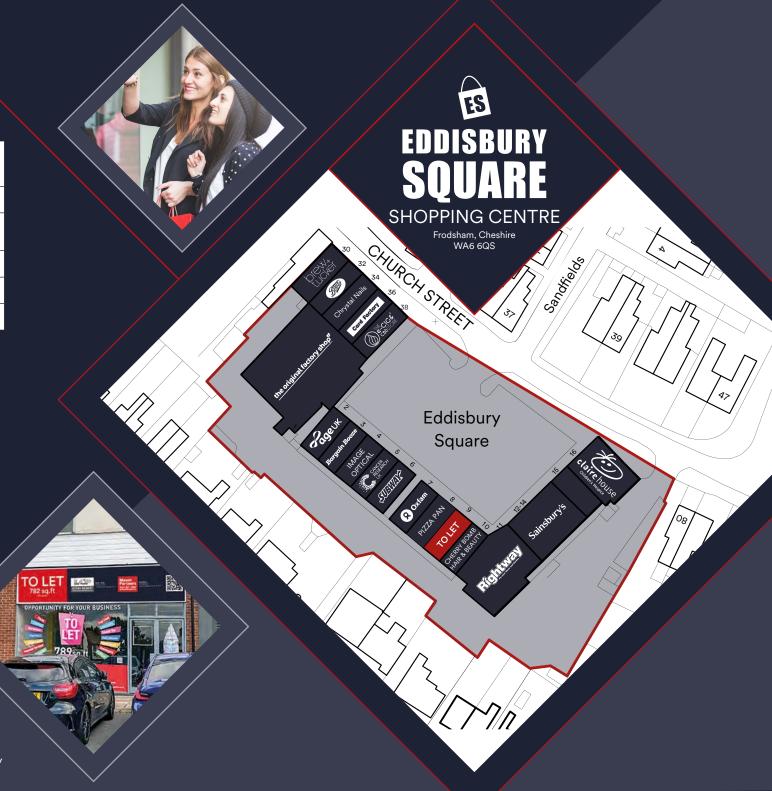

# NOW AVAILABLE

| Unit 9<br>Eddisbury Square | sq.ft                                                  | sq.m |
|----------------------------|--------------------------------------------------------|------|
| Ground Floor               | 801                                                    | 74.4 |
| Rent                       | £25,000 pa exclusive of rates,<br>VAT & service charge |      |
| Service Charge             | £1,861                                                 |      |
| Rateable Value             | £13,750                                                |      |
| Rates Payable              | £6,986 pa                                              |      |