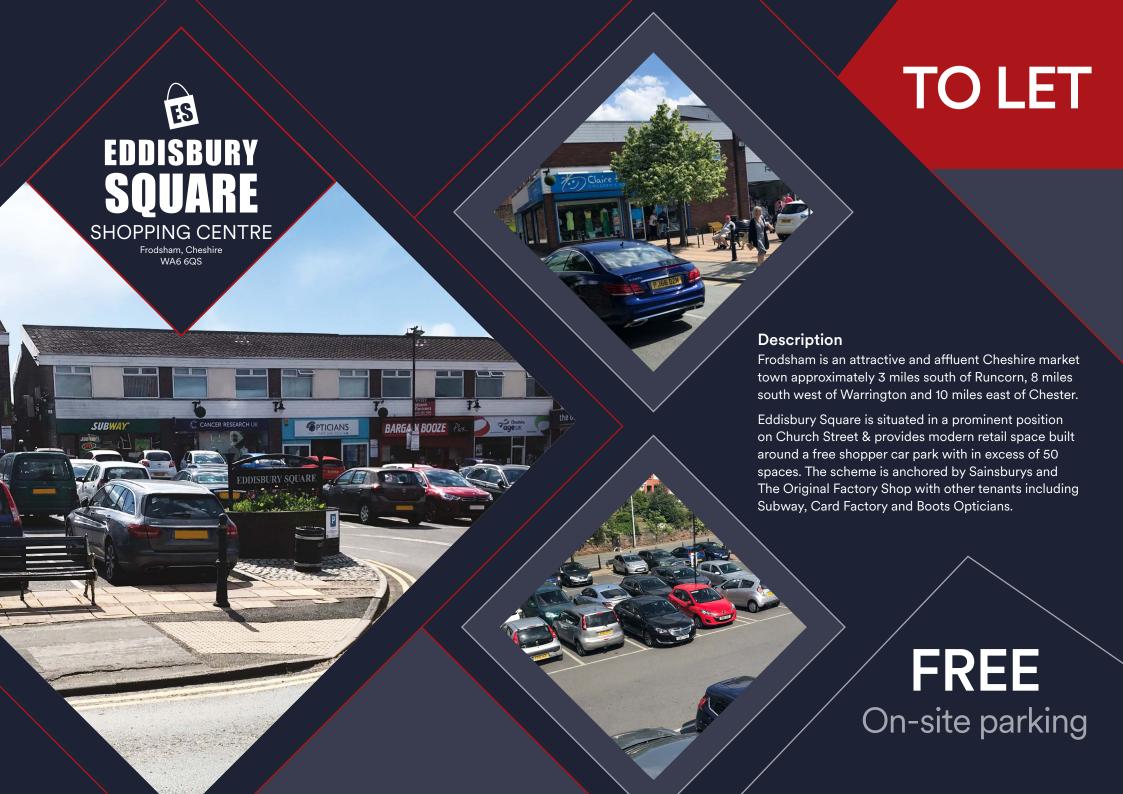

TOTAL DEVELOPMENT

32,966 SQ.FT (3,063 sq.m)

- Retail unit
- Attractive Cheshire market town
- Free on-site parking

# TO LET



















# NOW AVAILABLE

| Unit 9<br>Eddisbury Square | sq.ft                                                  | sq.m |
|----------------------------|--------------------------------------------------------|------|
| Ground Floor               | 801                                                    | 74.4 |
| Rent                       | £25,000 pa exclusive of rates,<br>VAT & service charge |      |
| Service Charge             | £1,861                                                 |      |
| Rateable Value             | £13,750                                                |      |
| Rates Payable              | £6,986 pa                                              |      |

## **Business Rates**

Interested parties should verify the Rateable Value, the availability of relief and the actu